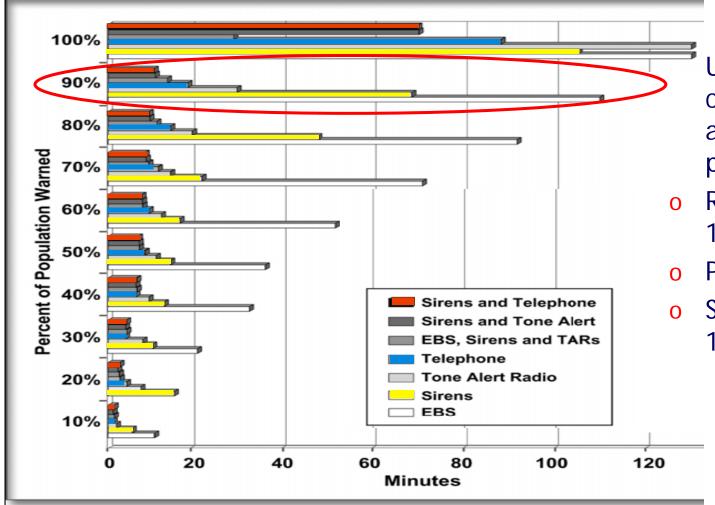

## Our goal: 100% notification plan

ITU-T

Using each single combination will alert 90% of the population after:

 Radio broadcast – 110 minutes

- o Phone 20 minutes
- Sirens and phone –
   12 minutes

- Anyone can register to receive alert messages, and customize:
  - Area (s)
  - Preferences
- The EAS alerting website can be advertised in publications, and posted as a link in community websites.
- Example for a public sign-up tool: