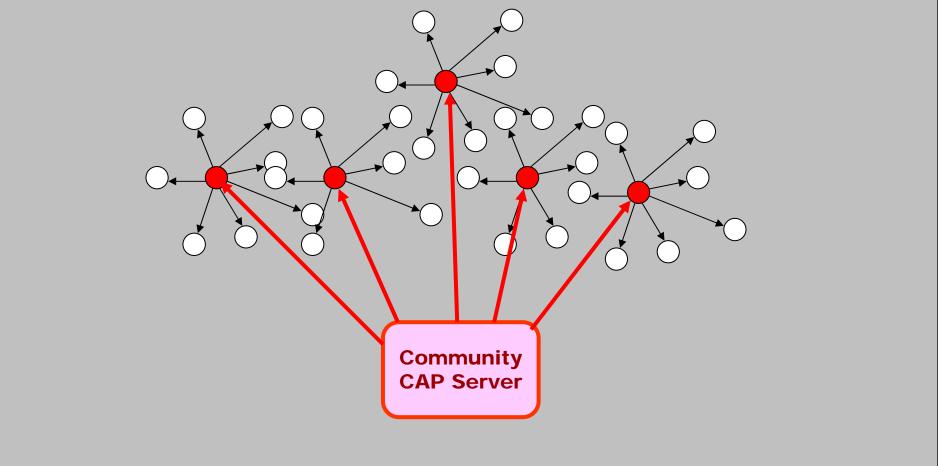

#### **Public Feed Web Site**

**Other Providers - Clients** 

Commercial providers can tap the emergency warning system public database, and push information to subscribers with value-added content.

## **Other Providers - Sources**

Other sources are monitored, and approved alert messages will be distributed to the staff and/or the public automatically.

## Integration with Other Systems