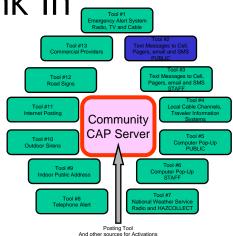

# Multi-Tool CAP-Based Alert and Warning System

# Efraim Petel President, Hormann America, Inc.





## Our goal: 100% notification plan

ITU-T



Using each single combination will alert 90% of the population after:

 Radio broadcast – 110 minutes

- o Phone 20 minutes
- Sirens and phone –
   12 minutes











- Anyone can register to receive alert messages, and customize:
  - Area (s)
  - Preferences
- The EAS alerting website can be advertised in publications, and posted as a link in community websites.
- Example for a public sign-up tool:







## **Public Sign-up Tool**

| Email (use this address | s to log in)                             |
|-------------------------|------------------------------------------|
|                         |                                          |
|                         | Password                                 |
|                         | Re-enter Password for verification       |
| BAMBox 🔶 add<br>exp     | <u>d</u><br>plain                        |
| Telephone Call          | idd <u>explain</u>                       |
| Cell Phone Text Me      | essage <b>add</b><br>explain             |
| Pager 🦲                 | <u>add</u><br>explain                    |
| Blackberry              | <u>add</u><br>explain                    |
| EMail 🔀                 | add use my login email for n