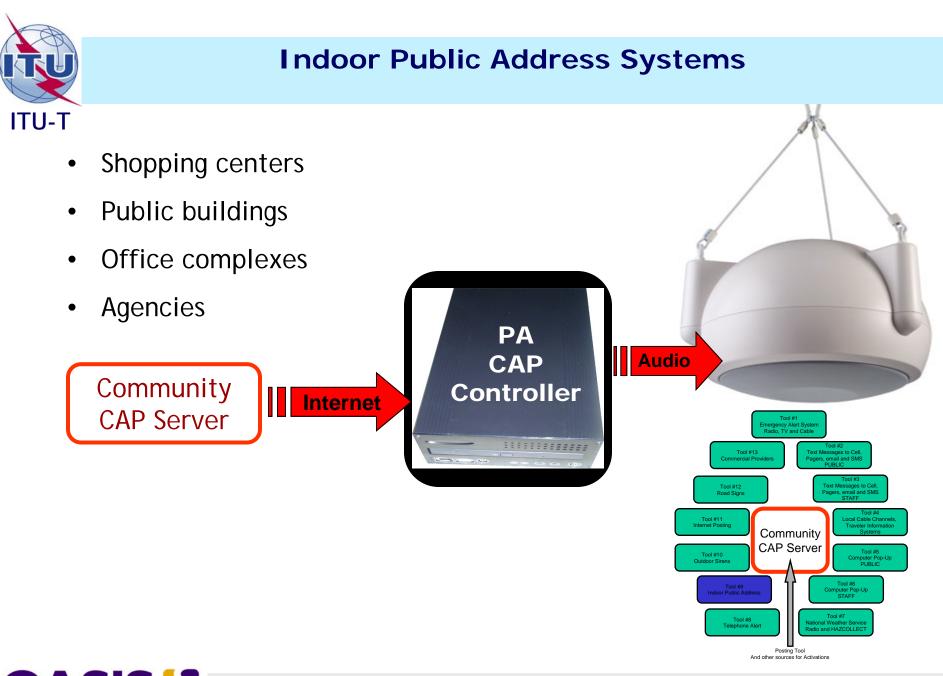

E SEVERE HAZARD IN YOUR AREA!

#### San Francisco

#### **Community Warning System**

## ALERT MESSAGE

Message Type: Actual

#### Sent on: April 19, 1906 11:06 AM PST

#### Regarding:

#### **FIRE WARNING**

#### Situation:

Gas pipes damaged by earthquake



Instructions:

Burning of either gas or electric currents, even where possible, is forbidden. During the fire citizens must get along with other light, as no chances could be taken for a renewed outbreak of flames.

No fires are to be lighted in stoves or grates anywhere lest the chimneys should be defective as a result of the earthquake.



## **Telephone Emergency Notification**





OASIS ITU-T/OASIS Workshop and Demonstration of Advances in ICT Standards for Public Warning Geneva, 19-20 October 2006 Geneva, 19-20 October 2006





OASIS ITU-T/OASIS Workshop and Demonstration of Advances in ICT Standards for Public Warning Geneva, 19-20 October 2006 Geneva, 19-20 October 2006









#### **Public Feed Web Site**







**Other Providers - Clients** 

Commercial providers can tap the emergency warning system public database, and push information to subscribers with value-added content.





## **Other Providers - Sources**

Other sources are monitored, and approved alert messages will be distributed to the staff and/or the public automatically.





## Integration with Other Systems







## Example: California EDIS 2006

o Step 1 - Area

| MAINTAINED BY HO | RMANN AMERICA, INC.   Home |
|------------------|----------------------------|
|------------------|----------------------------|

#### EDIS 2006 CAPServer