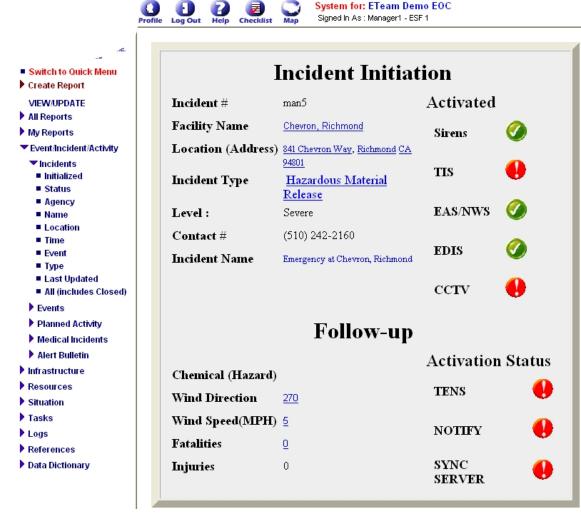

## Example: California EDIS 2006

o Step 1 - Area

| MAINTAINED BY HO | RMANN AMERICA, INC.   Home |
|------------------|----------------------------|
|------------------|----------------------------|

#### EDIS 2006 CAPServer North

Logout | Submit Alert | Submit XML Alert | Submit Ack | View Active Alerts | View Active Alerts (raw) | Stations Version | Download Client | Administration | Archive

|                                                                                                                                                                           | Alert                                                                                                                                                     | Posting Form© Ho                                                                                                                                                 | rmann America, Ind                                                                                                                                                    | c.                                                                                                                                                                                                            |                                                                                                                                                                   | *                                                                                         |
|---------------------------------------------------------------------------------------------------------------------------------------------------------------------------|-----------------------------------------------------------------------------------------------------------------------------------------------------------|------------------------------------------------------------------------------------------------------------------------------------------------------------------|-----------------------------------------------------------------------------------------------------------------------------------------------------------------------|---------------------------------------------------------------------------------------------------------------------------------------------------------------------------------------------------------------|-------------------------------------------------------------------------------------------------------------------------------------------------------------------|-------------------------------------------------------------------------------------------|
| <ul> <li>STATEWIDE</li> <li>Alameda</li> <li>Alpine</li> <li>Amador</li> <li>Butte</li> <li>Calaveras</li> <li>Colusa</li> <li>Contra Costa</li> <li>Del Norte</li> </ul> | <ul> <li>Et Dorado</li> <li>Fresno</li> <li>Gtenn</li> <li>Humboldt</li> <li>Imperiat</li> <li>Inyo</li> <li>Kern</li> <li>Kings</li> <li>Lake</li> </ul> | <ul> <li>Lassen</li> <li>Los Angeles</li> <li>Madera</li> <li>Marin</li> <li>Mariposa</li> <li>Mendocino</li> <li>Merced</li> <li>Modoc</li> <li>Mono</li> </ul> | <ul> <li>Monterey</li> <li>Napa</li> <li>Nevada</li> <li>Orange</li> <li>Placer</li> <li>Plumas</li> <li>Riverside</li> <li>Sacramento</li> <li>San Benito</li> </ul> | <ul> <li>San Bernardino</li> <li>San Diego</li> <li>San Francisco</li> <li>San Joaquin</li> <li>San Luis Obispo</li> <li>San Mateo</li> <li>Santa Barbara</li> <li>Santa Clara</li> <li>Santa Cruz</li> </ul> | <ul> <li>Shasta</li> <li>Sierra</li> <li>Siskiyou</li> <li>Solano</li> <li>Sonoma</li> <li>Stanislaus</li> <li>Sutter</li> <li>Tehama</li> <li>Trinity</li> </ul> | <ul> <li>Tulare</li> <li>Tuolumne</li> <li>Ventura</li> <li>Yolo</li> <li>Yuba</li> </ul> |
|                                                                                                                                                                           |                                                                                                                                                           |                                                                                                                                                                  | <u>Start</u> Over                                                                                                                                                     | <mark>Go B</mark> ack <mark>Go N</mark>                                                                                                                                                                       | ext <u>Save</u> Draft                                                                                                                                             | Preview Alert                                                                             |