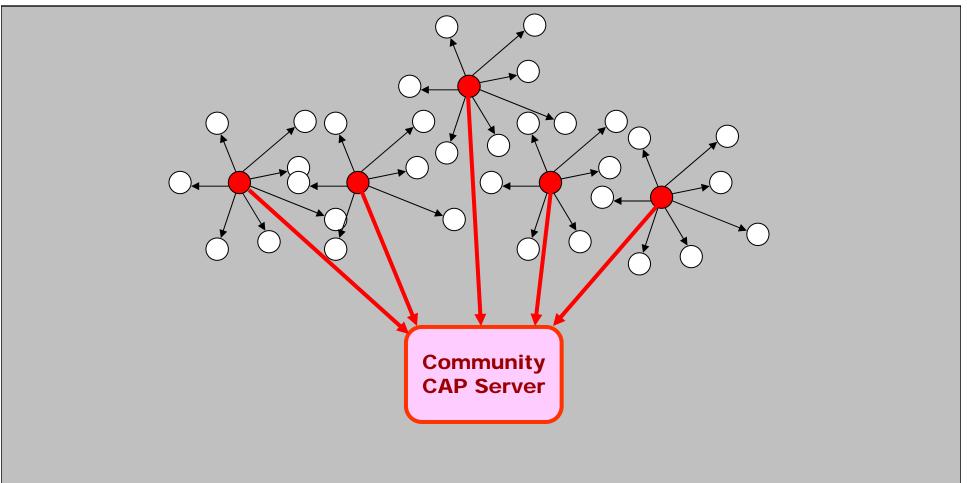

#### **Public Feed Web Site**

**Other Providers - Clients** 

Commercial providers can tap the emergency warning system public database, and push information to subscribers with value-added content.

## **Other Providers - Sources**

Other sources are monitored, and approved alert messages will be distributed to the staff and/or the public automatically.

## Integration with Other Systems