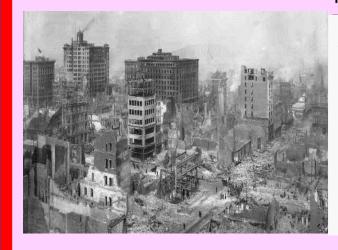

#### San Francisco

#### **Community Warning System**

## ALERT MESSAGE

Message Type: Actual

#### Sent on: April 19, 1906 11:06 AM PST

#### Regarding:

#### **FIRE WARNING**

#### Situation:

Gas pipes damaged by earthquake

Instructions:

Burning of either gas or electric currents, even where possible, is forbidden. During the fire citizens must get along with other light, as no chances could be taken for a renewed outbreak of flames.

No fires are to be lighted in stoves or grates anywhere lest the chimneys should be defective as a result of the earthquake.