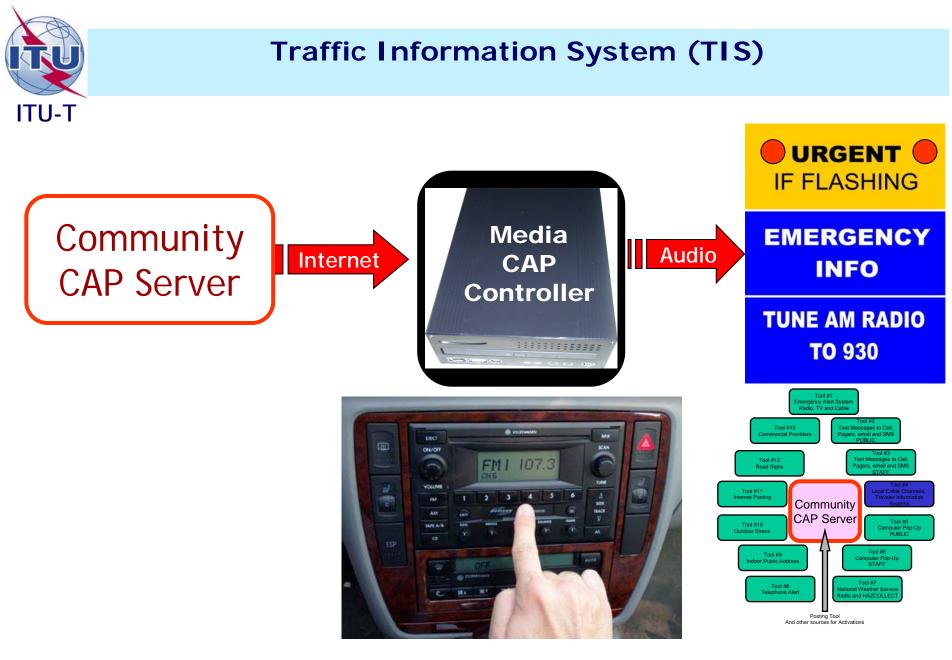

## **Telephone Emergency Notification**

OASIS ITU-T/OASIS Workshop and Demonstration of Advances in ICT Standards for Public Warning Geneva, 19-20 October 2006 Geneva, 19-20 October 2006

OASIS ITU-T/OASIS Workshop and Demonstration of Advances in ICT Standards for Public Warning Geneva, 19-20 October 2006 Geneva, 19-20 October 2006