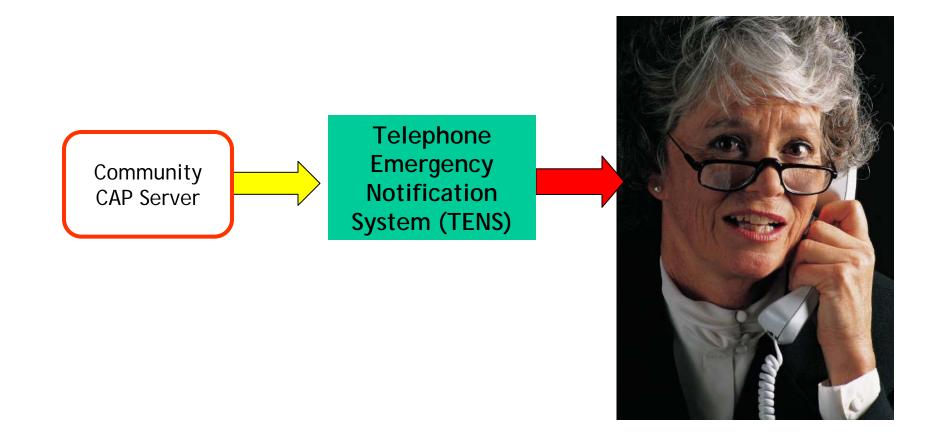

## **Telephone Emergency Notification**

OASIS ITU-T/OASIS Workshop and Demonstration of Advances in ICT Standards for Public Warning Geneva, 19-20 October 2006 Geneva, 19-20 October 2006

OASIS ITU-T/OASIS Workshop and Demonstration of Advances in ICT Standards for Public Warning Geneva, 19-20 October 2006 Geneva, 19-20 October 2006