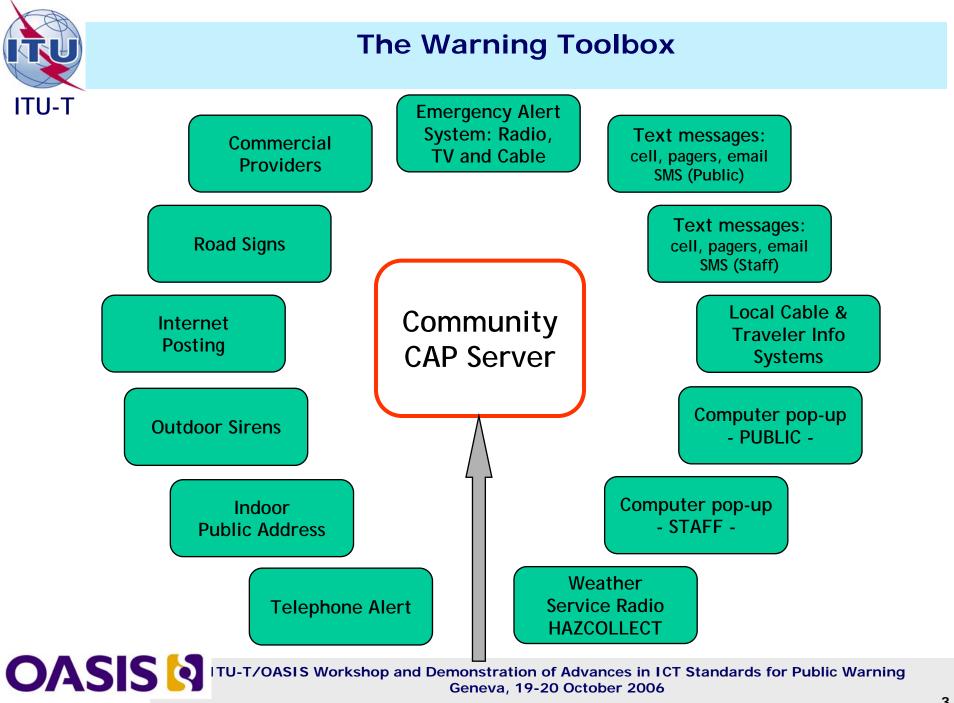

# Multi-Tool CAP-Based Alert and Warning System

# Efraim Petel President, Hormann America, Inc.





## Our goal: 100% notification plan

ITU-T



Using each single combination will alert 90% of the population after:

 Radio broadcast – 110 minutes

- o Phone 20 minutes
- Sirens and phone –
   12 minutes











- Anyone can register to receive alert messages, and customize:
  - Area (s)
  - Preferences
- The EAS alerting website can be advertised in publications, and posted as a link in community websites.
- Example for a public sign-up tool:







## **Public Sign-up Tool**

| Email (use this address | s to log in)                             |
|-------------------------|------------------------------------------|
|                         |                                          |
|                         | Password                                 |
|                         | Re-enter Password for verification       |
| BAMBox 🔶 add<br>exp     | <u>d</u><br>plain                        |
| Telephone Call          | idd <u>explain</u>                       |
| Cell Phone Text Me