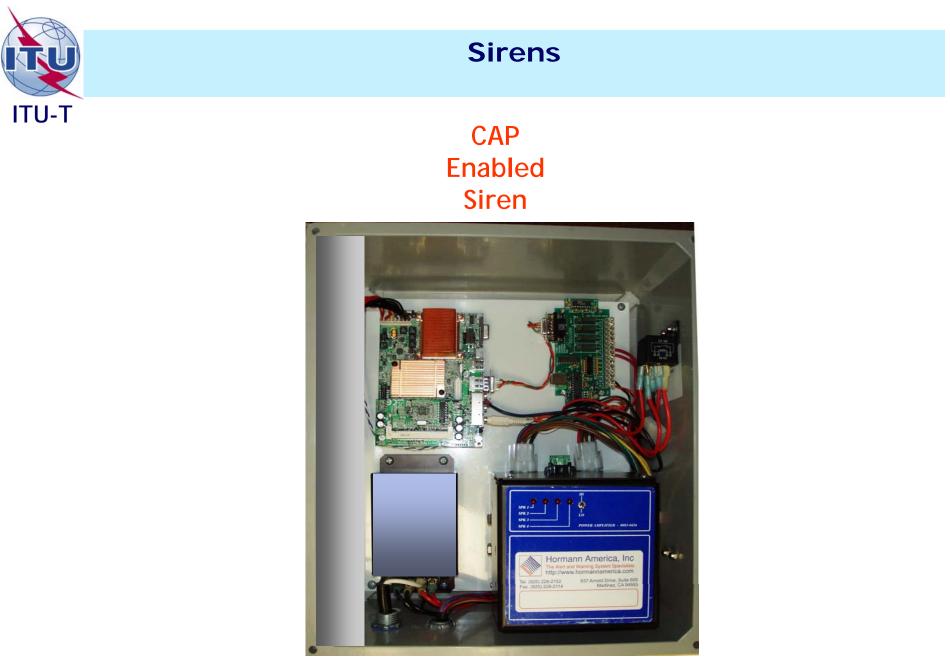

1906 11:06 AM PST

#### Regarding:

#### **FIRE WARNING**

#### Situation:

Gas pipes damaged by earthquake



Instructions:

Burning of either gas or electric currents, even where possible, is forbidden. During the fire citizens must get along with other light, as no chances could be taken for a renewed outbreak of flames.

No fires are to be lighted in stoves or grates anywhere lest the chimneys should be defective as a result of the earthquake.



## **Telephone Emergency Notification**





OASIS ITU-T/OASIS Workshop and Demonstration of Advances in ICT Standards for Public Warning Geneva, 19-20 October 2006 Geneva, 19-20 October 2006





OASIS ITU-T/OASIS Workshop and Demonstration of Advances in ICT Standards for Public Warning Geneva, 19-20 October 2006 Geneva, 19-20 October 2006









#### **Public Feed Web Site**







**Other Providers - Clients** 

Commercial providers can tap the emergency warning system public database, and push information to subscribers with value-added content.





## **Other Providers - Sources**

Other sources are monitored, and approved alert messages will be distributed to the staff and/or the public automatically.





## Integration with Other Systems







## Example: California EDIS 2006

o Step 1 - Area

| MAINTAINED BY HO | RMANN AMERICA, INC.   Home |
|------------------|----------------------------|
|------------------|----------------------------|

#### EDIS 2006 CAPServer North

Logout | Submit Alert | Submit XML Alert | Submit Ack | View Active Alerts | View Active Alerts (raw) | Stations Version | Download Client | Adm