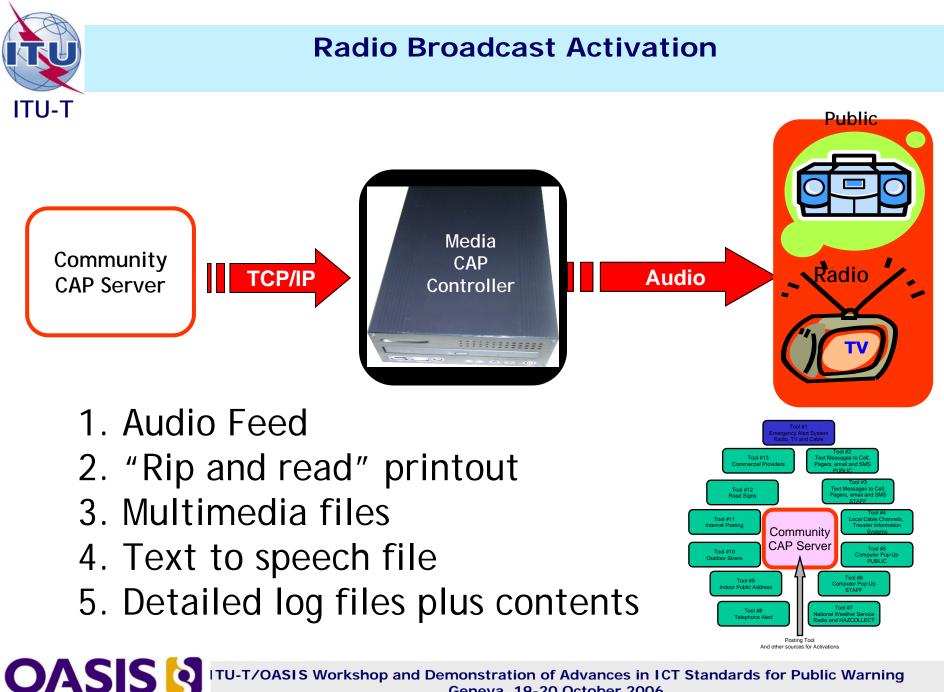

## **Telephone Emergency Notification**

OASIS ITU-T/OASIS Workshop and Demonstration of Advances in ICT Standards for Public Warning Geneva, 19-20 October 2006 Geneva, 19-20 October 2006

OASIS ITU-T/OASIS Workshop and Demonstration of Advances in ICT Standards for Public Warning Geneva, 19-20 October 2006 Geneva, 19-20 October 2006