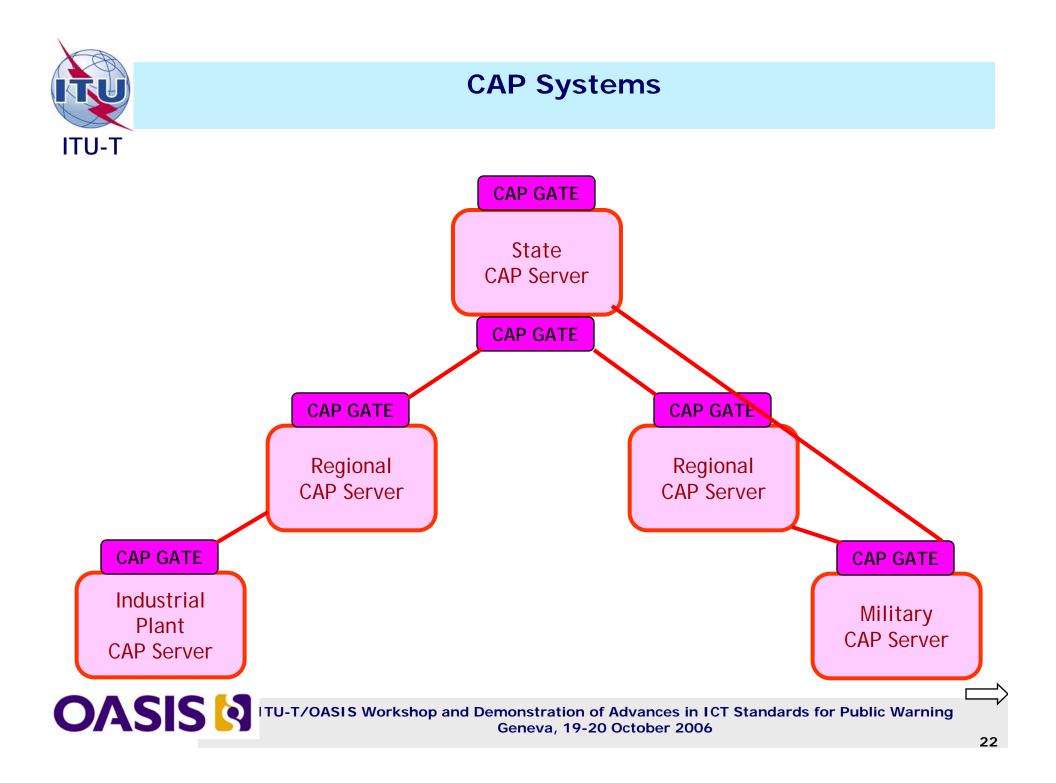

|  |  |  |
| Burning of either gas or electric current, even where it is<br>possible, is forbidden.<br>Citizens must get along with other light, as no chances<br>could be taken for a renewd outbreak of flames. | Add Wav Audio Browse Add Multimedia Browse                                                                                  |  |  |  |
| Contact: EP 1 800 123-4567                                                                                                                                                                           | Start         Over         Go         Back         Go         Next         Save         Draft         Preview         Alert |  |  |  |







# Multi-Tool CAP-Based Alert and Warning System

## o Thank you