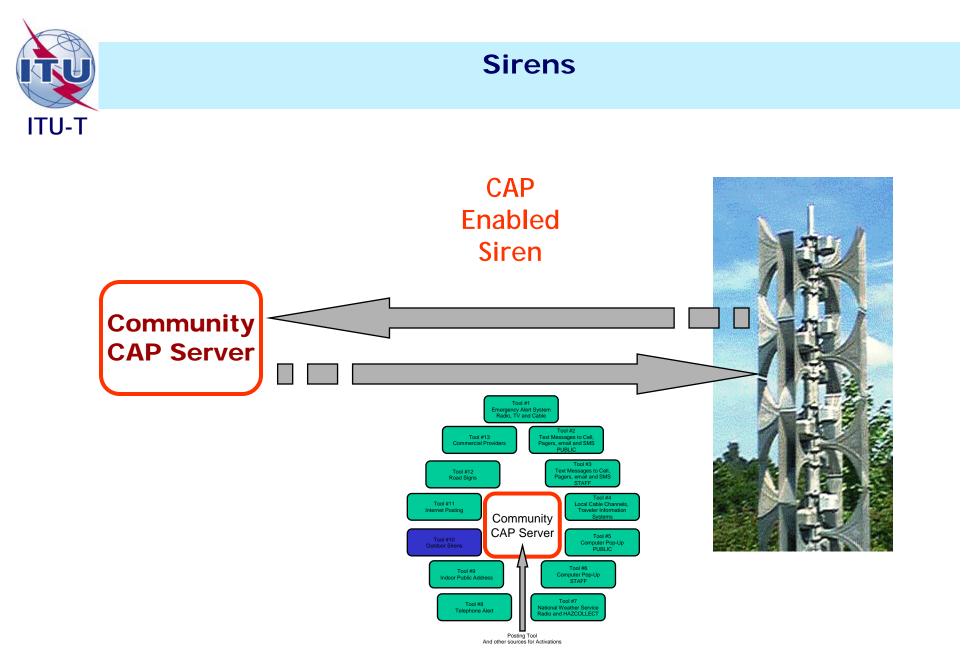

E SEVERE HAZARD IN YOUR AREA!

#### San Francisco

#### **Community Warning System**

## ALERT MESSAGE

Message Type: Actual

#### Sent on: April 19, 1906 11:06 AM PST

#### Regarding:

#### **FIRE WARNING**

#### Situation:

Gas pipes damaged by earthquake



Instructions:

Burning of either gas or electric currents, even where possible, is forbidden. During the fire citizens must get along with other light, as no chances could be taken for a renewed outbreak of flames.

No fires are to be lighted in stoves or grates anywhere lest the chimneys should be defective as a result of the earthquake.



## **Telephone Emergency Notification**





OASIS ITU-T/OASIS Workshop and Demonstration of Advances in ICT Standards for Public Warning Geneva, 19-20 October 2006 Geneva, 19-20 October 2006





OASIS ITU-T/OASIS Workshop and Demonstration of Advances in ICT Standards for Public Warning Geneva, 19-20 October 2006 Geneva, 19-20 October 2006









#### **Public Feed Web Site**







**Other Providers - Clients** 

Commercial providers can tap the emergency warning system public database, and push information to subscribers with value-added content.





## **Other Providers - Sources**

Other sources are monitored, and approved alert messages will be distributed to the staff and/or the public automatically.





## Integration with Other Systems







## Example: California EDIS 2006

o Step 1 - Area

| MAINTAINED BY HO | RMANN AMERICA, INC.   Home |
|------------------|----------------------------|
|------------------|----------------------------|

#### EDIS 2006 CAPServer N