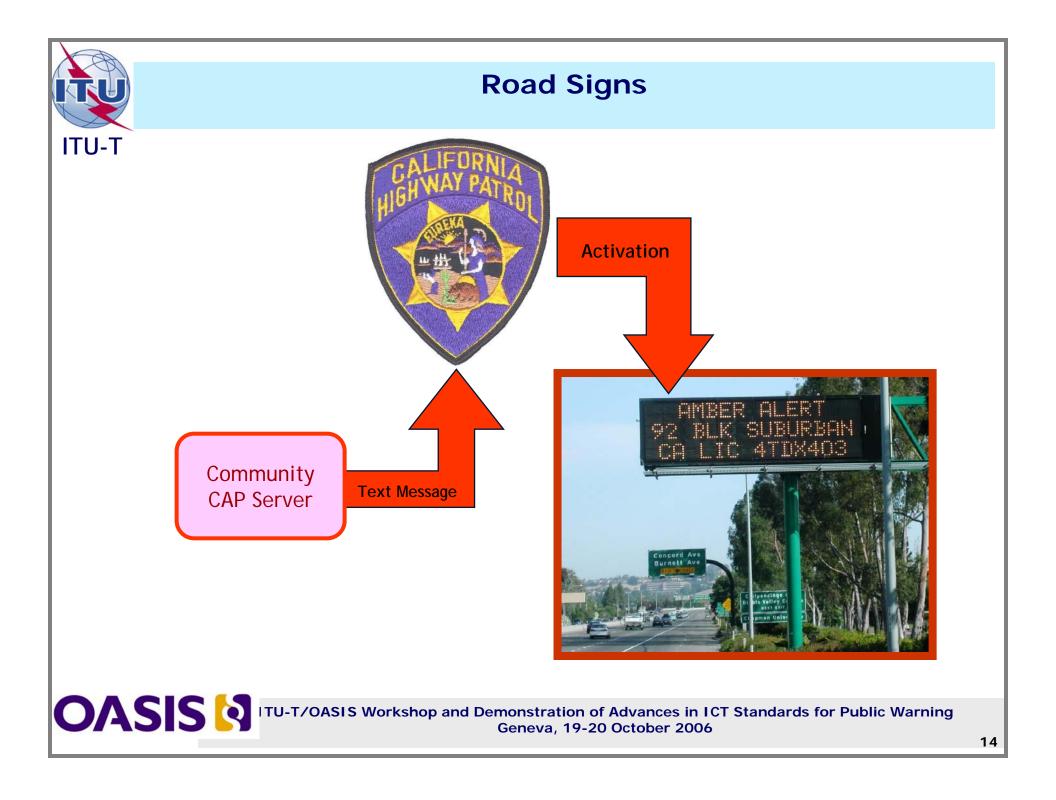

11:06 AM PST

#### Regarding:

#### **FIRE WARNING**

#### Situation:

Gas pipes damaged by earthquake



Instructions:

Burning of either gas or electric currents, even where possible, is forbidden. During the fire citizens must get along with other light, as no chances could be taken for a renewed outbreak of flames.

No fires are to be lighted in stoves or grates anywhere lest the chimneys should be defective as a result of the earthquake.



## **Telephone Emergency Notification**





OASIS ITU-T/OASIS Workshop and Demonstration of Advances in ICT Standards for Public Warning Geneva, 19-20 October 2006 Geneva, 19-20 October 2006





OASIS ITU-T/OASIS Workshop and Demonstration of Advances in ICT Standards for Public Warning Geneva, 19-20 October 2006 Geneva, 19-20 October 2006









#### **Public Feed Web Site**







**Other Providers - Clients** 

Commercial providers can tap the emergency warning system public database, and push information to subscribers with value-added content.





## **Other Providers - Sources**

Other sources are monitored, and approved alert messages will be distributed to the staff and/or the public automatically.





## Integration with Other Systems







## Example: California EDIS 2006

o Step 1 - Area

| MAINTAINED BY HO | RMANN AMERICA, INC.   Home |
|------------------|----------------------------|
|------------------|----------------------------|

#### EDIS 2006 CAPServer North

Logout | Submit Alert | Submit XML Alert | Submit Ack | View Active Alerts | View Active Alerts (raw) | Stations Version | Download Client | Adminis